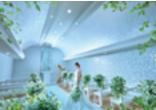

# Wedding

## Your wishes to be granted

"Chapel TRINITY" is a motif of flower is floating down and "Garden Ceremony" at courtyard. You can make come true special wedding.

Elegant hall

Staging effect

Wedding cake