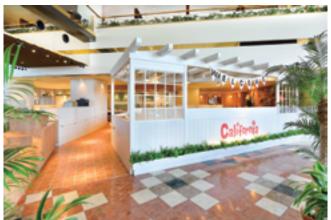

Moderate Room (Western Style)

Economy Room

Royal Anniversary Suite

All Day Dining CALIFORNIA

CALIFORNIA's interior

Atelier CALIFORNIA

### Enjoy meal from casual to fine restaurant

Table service or buffet in "All Day Dining CALIFORNIA", French cuisine in "Sky Restaurant SUNSET" located on the top floor.

Sky Restaurant SUNSET

Tokyo Bay view