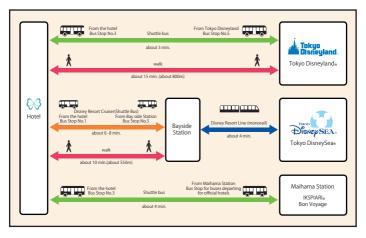

# ▶ From the hotel to the park/Maihama Station

## Tokyo Disneyland ⇔ Hotel

| From Tokyo Disneyland<br>Bus Stop No. 5 | Hours        | From the hotel<br>Bus Stop No. 3 |
|-----------------------------------------|--------------|----------------------------------|
| 05 25 45                                | 8 a.m 1 p.m. | 00 20 40                         |
| 15 35 55                                | 2 p.m 9 p.m. | 00 20 40                         |

### Maihama Station ⇔ Hotel

| From Maihama Station<br>Bus stop for buses departing<br>for official hotels | Hours         | From the hotel<br>Bus Stop No. 3 |
|-----------------------------------------------------------------------------|---------------|----------------------------------|
| 10 30 50                                                                    | 7 a.m 10 p.m. | 00 20 40                         |

### Bayside Station ⇔ Hotel

| From Bayside Station<br>Bus Stop No. 5                                      | Hours         | From the hotel<br>Bus Stop No. 1                                             |
|-----------------------------------------------------------------------------|---------------|------------------------------------------------------------------------------|
| First departure 7:03 a.m.<br>Last departure 11:35 p.m<br>Every 6-10 minutes | 7 a.m 11 p.m. | First departure 7:00 a.m.<br>Last departure 11:30 p.m.<br>Every 6-10 minutes |