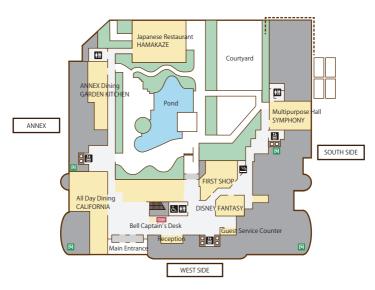

# Hotel Floor Plan

1F

9F

# **Shops**

- ►Disney Fantasy Character goods from the park are available here.
- ▶First Shop
  This shop sells food and beverages such as bento boxes, cosmetics, baby products, miscellaneous goods, and souvenirs.

## Restaurants

- ▶All-Day Dining California Popular Menu Items and Special Fair Menu Items
- ►Atelier California Cakes, Hotel Bakery, and Baked Goods
- ►Lobby Lounge Open space facing the hotel courtyard